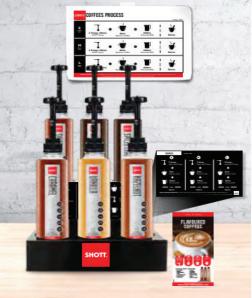

## **BEVERAGE STATION SOLUTIONS**

4. 6 & 8 bottle stand sizes are available

**POINT OF SALES ITEMS** 

SHOTT 6 Bottle Stand SHOTT 4 Bottle Stand SHOTT 30/15ml Pump SHOTT 10/5ml Pump SHOTT Free Pourer & Measure CALL US **3311050**