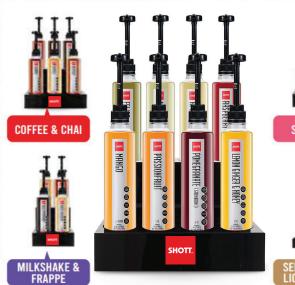

## **BEVERAGE STATION SOLUTIONS**

4. 6 & 8 bottle stand sizes are available

**POINT OF SALES ITEMS** 

SHOTT 6 Bottle Stand SHOTT 4 Bottle Stand SHOTT 30/15ml Pump SHOTT 10/5ml Pump SHOTT Free Pourer & Measure CALL US **3311050**